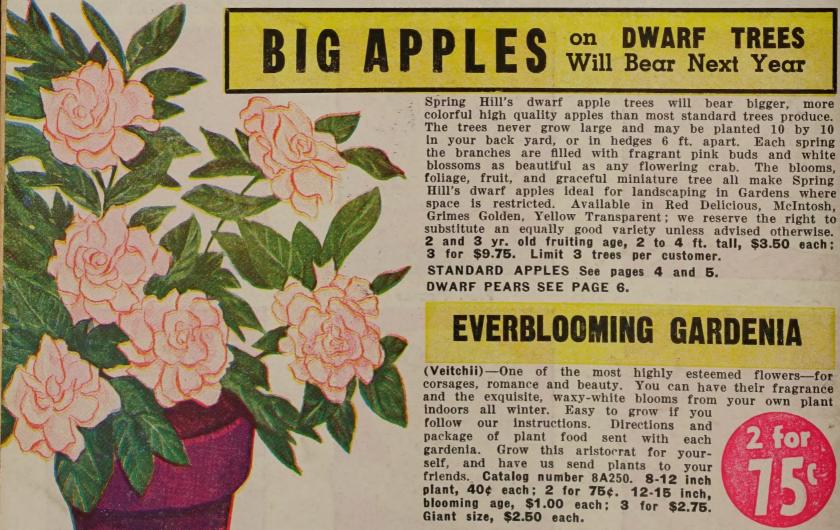

# Chrysanthemums HARDY AZALEA or FAMOUS CUSHION

All The New Colors - Hardy Free Flowering

# CHRYSANTHEMUMS HARDY AZALEA OR .. FAMOUS CUSHION

Enjoy new improved earlier free flowering and hardier varieties. GUARANTEED. Big 2 inch pot plants that will bloom like opposite picture this fall.

CORAL SEA Mound like plants are filled with hundreds of decorative double rosy. salmon-buff colored flowers in early fall. New DePetris variety hardy in sub-zero climate; extremely disease and frost resistant. Number 1A516, 45¢ each; 3 for \$1.15.